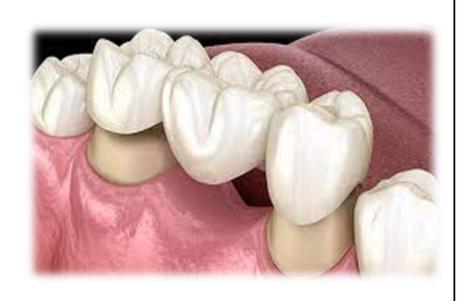

# MAKE YOUR SMILE WHOLE AGAIN

GET YOUR MISSING TEETH REPLACED WITH

#### DENTAL IMPLANTS

- · CBCT (3-D RADIO-GRAPHS)
- · A State of the art technology

TOOTH COLORED CROWNS AND VENEERS

Investing in SMILE, Investing in HAPPINESS