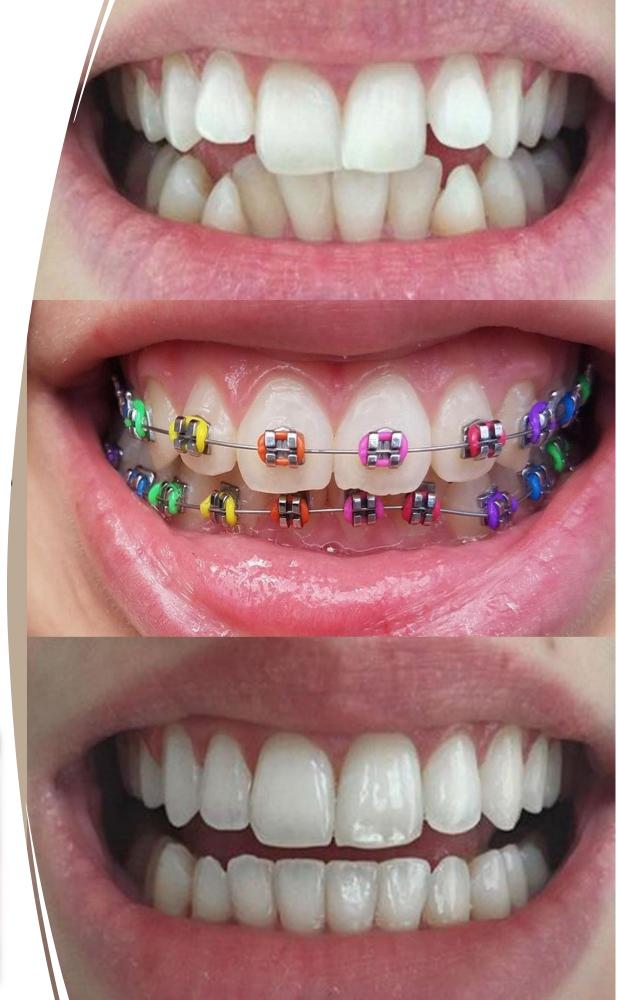

#### TATA MAIN HOSPITAL

# DEPARTMENT OF DENTISTRY

Tata Main Hospital C Road West, Northern Town Bistupur, Jamshedpur 831001 Jharkhand (IND)

#### **Important Numbers:**

OPD Helpdesk No: 0657 6641012 ( 9am - 6pm)

**OPD Appointment on call: 0657 6644444 (7.30am-9pm)** 

Dental: 0657 6641112 ( 9am - 6pm)

# MAKE YOUR SMILE WHOLE AGAIN

GET YOUR MISSING TEETH REPLACED WITH

#### DENTAL IMPLANTS









- · CBCT (3-D RADIO-GRAPHS)
- · A State of the art technology





TOOTH COLORED CROWNS AND VENEERS





Investing in SMILE, Investing in HAPPINESS





### ORTHODONTIC TREATMENT







## TOOTH COLORED FILLINGS



DO YOU WANT TOOTH COLOURED FILLING?



### PREVENTIVE DENTAL CLINIC





Temporo-Mandibular Joint Disorder (TMD) Management



#### GENERAL DENTISTRY SERVICES

- Diagnosis of oral and dental diseases and treatment planning.
- Extraction of teeth under local anaesthesia.
- Extraction of impacted tooth
- Maxillofacial trauma management
- Temporomandibular disorder(TMD)management
- Management of maxilla-facialpathology (Cyst & Tumor)
- Orthognathic surgery
- Fixed and Removable orthodontic treatment
- Functional orthodontic appliance
- Naso-alveolar moulding appliance for cleft patient
- Oral habit breaking appliance
- Filling of tooth cavity (Silver amalgam, Tooth Color)
- Pit & fissure sealant
- Root canal therapy(RCT)
- Repair of broken teeth
- Complete and p