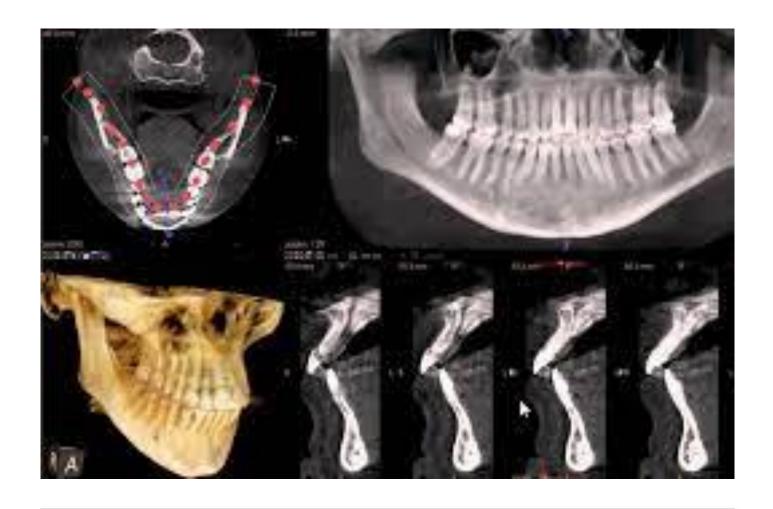

#### DENTAL IMPLANTS

- · CBCT (3-D RADIO-GRAPHS)
- · A State of the art technology

TOOTH COLORED CROWNS AND VENEERS

Investing in SMILE, Investing in HAPPINESS