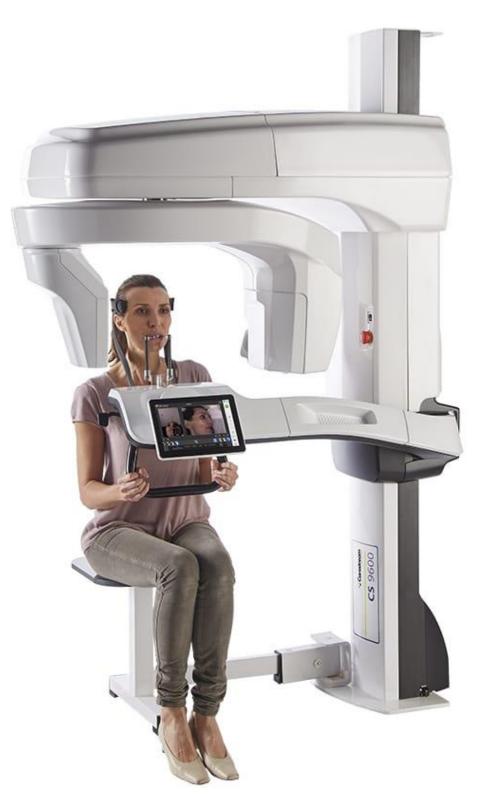

#### DENTAL IMPLANTS

- · CBCT (3-D RADIO-GRAPHS)
- · A State of the art technology

TOOTH COLORED CROWNS AND VENEERS

Investing in SMILE, Investing in HAPPINESS