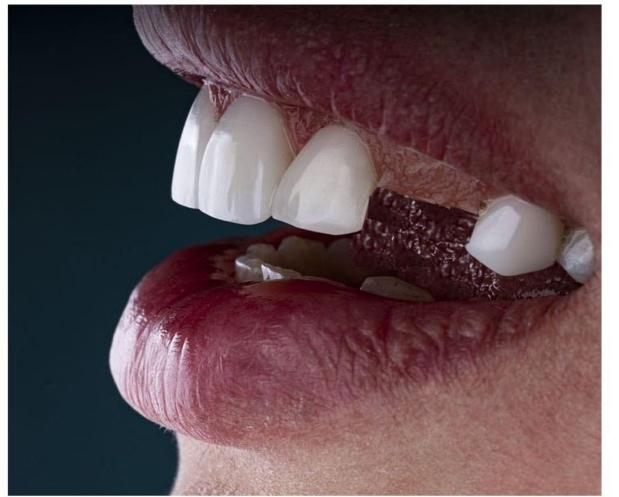

# MAKE YOUR SMILE WHOLE AGAIN

GET YOUR MISSING TEETH REPLACED WITH

#### DENTAL IMPLANTS

- · CBCT (3-D RADIO-GRAPHS)
- · A State of the art technology

TOOTH COLORED CROWNS AND VENEERS

Investing in SMILE, Investing in HAPPINESS