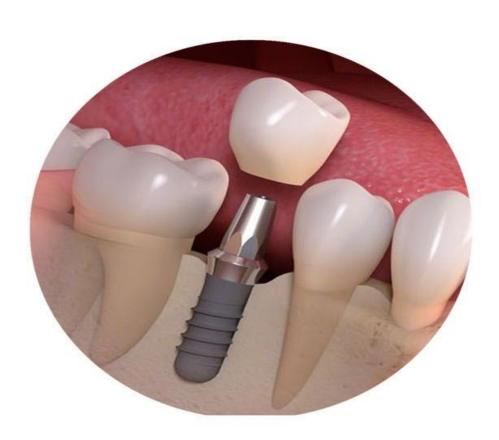

# MAKE YOUR SMILE WHOLE AGAIN

GET YOUR MISSING TEETH REPLACED WITH

#### DENTAL IMPLANTS

- · CBCT (3-D RADIO-GRAPHS)
- · A State of the art technology

TOOTH COLORED CROWNS AND VENEERS

Investing in SMILE, Investing in HAPPINESS