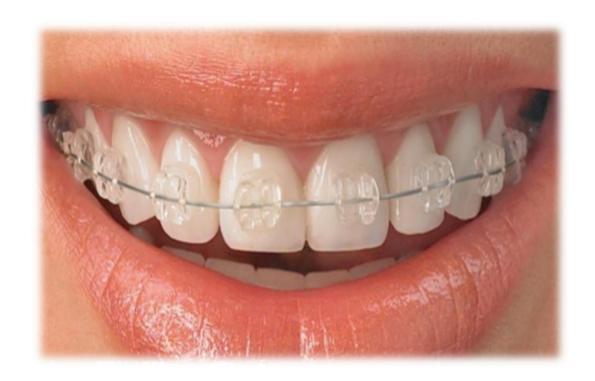

#### TATA MAIN HOSPITAL

# DEPARTMENT OF DENTISTRY

Tata Main Hospital C Road West, Northern Town Bistupur, Jamshedpur 831001 Jharkhand (IND)

#### **Important Numbers:**

OPD Helpdesk No: 0657 6641012 ( 9am - 6pm)

**OPD Appointment on call: 0657 6644444 (7.30am-9pm)** 

Dental: 0657 6641112 ( 9am - 6pm)

# MAKE YOUR SMILE WHOLE AGAIN

GET YOUR MISSING TEETH REPLACED WITH

#### DENTAL IMPLANTS









- · CBCT (3-D RADIO-GRAPHS)
- · A State of the art technology





TOOTH COLORED CROWNS AND VENEERS





Investing in SMILE, Investing in HAPPINESS





### ORTHODONTIC TREATMENT







## TOOTH COLORED FILLINGS



DO YOU WANT TOOTH COLOURED FILLING?



### PREVENTIVE DENTAL CLINIC





Temporo-Mandibular Joint Disorder (TMD) Management



#### GENERAL DENTISTRY SERVICES

- Diagnosis of oral and dental diseases and treatment planning.
- Extraction of teeth under local anaesthesia.
- Extraction of impacted tooth
- Maxillofacial trauma management
- Temporomandibular disorder(TMD)management
- Management of maxilla-facialpathology (Cyst & Tumor)
- Orthognathic surgery
- Fixed and Removable orthodontic treatment
- Functional orthodontic appliance
- Naso-alveolar moulding appliance for cleft patient
- Oral habit breaking appliance
- Filling of tooth cavity (Silver amalgam, Tooth Color)
- Pit & fissure sealant
- Root canal therapy(RCT)
- Repair