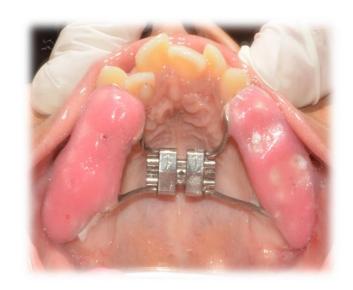

#### TATA MAIN HOSPITAL

# DEPARTMENT OF DENTISTRY

Tata Main Hospital C Road West, Northern Town Bistupur, Jamshedpur 831001 Jharkhand (IND)

#### **Important Numbers:**

OPD Helpdesk No: 0657 6641012 ( 9am - 6pm)

**OPD Appointment on call: 0657 6644444 (7.30am-9pm)** 

Dental: 0657 6641112 ( 9am - 6pm)

# MAKE YOUR SMILE WHOLE AGAIN

GET YOUR MISSING TEETH REPLACED WITH

#### DENTAL IMPLANTS









- · CBCT (3-D RADIO-GRAPHS)
- · A State of the art technology





TOOTH COLORED CROWNS AND VENEERS





Investing in SMILE, Investing in HAPPINESS





### ORTHODONTIC TREATMENT







## TOOTH COLORED FILLINGS



DO YOU WANT TOOTH COLOURED FILLING?



### PREVENTIVE DENTAL CLINIC





Temporo-Mandibular Joint Disorder (TMD) Management



#### GENERAL DENTISTRY SERVICES

- Diagnosis of oral and dental diseases and treatment planning.
- Extraction of teeth under local anaesthesia.
- Extraction of impacted tooth
- Maxillofacial trauma management
- Temporomandibular disorder(TMD)management
- Management of maxilla-facialpathology (Cyst & Tumor)
- Orthognathic surgery
- Fixed and Removable orthodontic treatment
- Functional orthodontic appliance
- Naso-alveolar moulding appliance for cleft patient
- Oral habit breaking appliance
- Filling of tooth cavity (Silver amalgam, Tooth Color)
- Pit & fissure sealant
- Root canal therapy(RCT)
- Repair of broken teeth
- Complete a