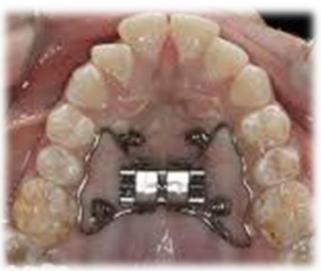

#### TATA MAIN HOSPITAL

# DEPARTMENT OF DENTISTRY

Tata Main Hospital C Road West, Northern Town Bistupur, Jamshedpur 831001 Jharkhand (IND)

#### **Important Numbers:**

OPD Helpdesk No: 0657 6641012 ( 9am - 6pm)

**OPD Appointment on call: 0657 6644444 (7.30am-9pm)** 

Dental: 0657 6641112 ( 9am - 6pm)

# MAKE YOUR SMILE WHOLE AGAIN

GET YOUR MISSING TEETH REPLACED WITH

#### DENTAL IMPLANTS









- · CBCT (3-D RADIO-GRAPHS)
- · A State of the art technology





TOOTH COLORED CROWNS AND VENEERS





Investing in SMILE, Investing in HAPPINESS





### ORTHODONTIC TREATMENT







## TOOTH COLORED FILLINGS



DO YOU WANT TOOTH COLOURED FILLING?



### PREVENTIVE DENTAL CLINIC





Temporo-Mandibular Joint Disorder (TMD) Management



#### GENERAL DENTISTRY SERVICES

- Diagnosis of oral and dental diseases and treatment planning.
- Extraction of teeth under local anaesthesia.
- Extraction of impacted tooth
- Maxillofacial trauma management
- Temporomandibular disorder(TMD)management
- Management of maxilla-facialpathology (Cyst & Tumor)
- Orthognathic surgery
- Fixed and Removable orthodontic treatment
- Functional orthodontic appliance
- Naso-alveolar moulding appliance for cleft patient
- Oral habit breaking appliance
- Filling of tooth cavity (Silver amalgam, Tooth Color)
- Pit & fissure sealant
- Root canal therapy(RCT)
- Repair of broken teeth
- Complete and