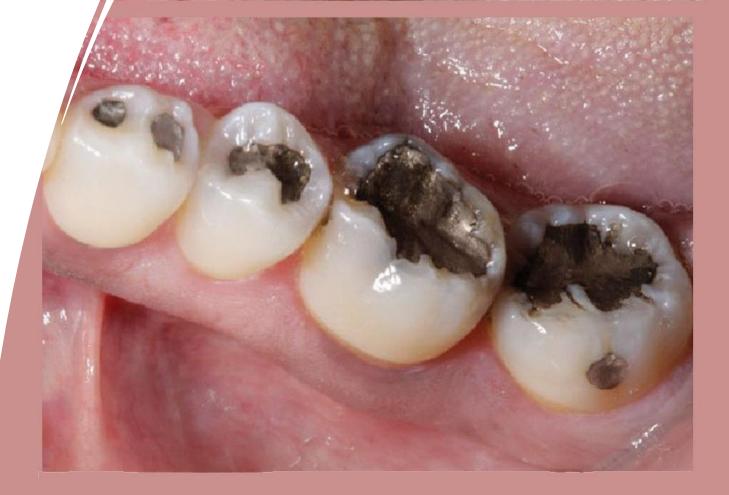

#### TATA MAIN HOSPITAL

# DEPARTMENT OF DENTISTRY

Tata Main Hospital C Road West, Northern Town Bistupur, Jamshedpur 831001 Jharkhand (IND)

#### **Important Numbers:**

OPD Helpdesk No: 0657 6641012 ( 9am - 6pm)

**OPD Appointment on call: 0657 6644444 (7.30am-9pm)** 

Dental: 0657 6641112 ( 9am - 6pm)

# MAKE YOUR SMILE WHOLE AGAIN

GET YOUR MISSING TEETH REPLACED WITH

#### DENTAL IMPLANTS









- · CBCT (3-D RADIO-GRAPHS)
- · A State of the art technology





TOOTH COLORED CROWNS AND VENEERS





Investing in SMILE, Investing in HAPPINESS





### ORTHODONTIC TREATMENT







## TOOTH COLORED FILLINGS



DO YOU WANT TOOTH COLOURED FILLING?



### PREVENTIVE DENTAL CLINIC





Temporo-Mandibular Joint Disorder (TMD) Management



#### GENERAL DENTISTRY SERVICES

- Diagnosis of oral and dental diseases and treatment planning.
- Extraction of teeth under local anaesthesia.
- Extraction of impacted tooth
- Maxillofacial trauma management
- Temporomandibular disorder(TMD)management
- Management of maxilla-facialpathology (Cyst & Tumor)
- Orthognathic surgery
- Fixed and Removable orthodontic treatment
- Functional orthodontic appliance
- Naso-alveolar moulding appliance for cleft patient
- Oral habit breaking appliance
- Filling of tooth cavity (Silver amalgam, Tooth Color)
- Pit & fissure sealant
- Root canal therapy(RCT)
- Repair of broken teeth
- Complete and partial dentures.

- Maxillofa