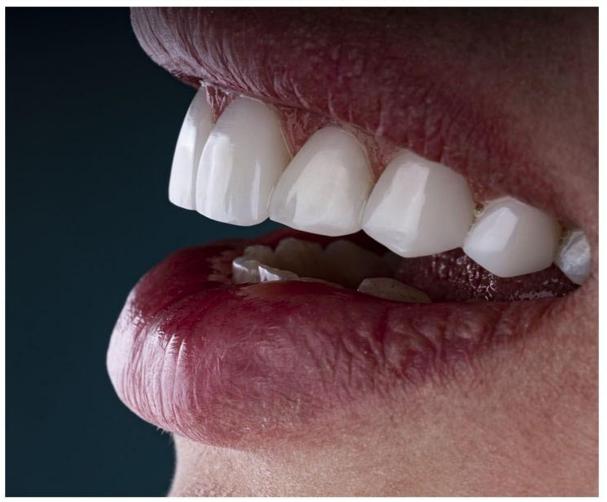

# MAKE YOUR SMILE WHOLE AGAIN

GET YOUR MISSING TEETH REPLACED WITH

#### DENTAL IMPLANTS

- · CBCT (3-D RADIO-GRAPHS)
- · A State of the art technology

TOOTH COLORED CROWNS AND VENEERS

Investing in SMILE, Investing in HAPPINESS