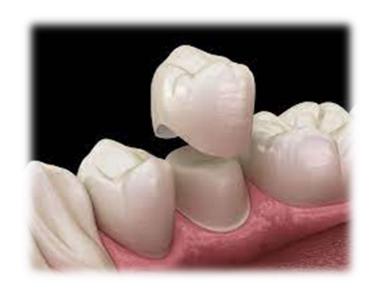

# MAKE YOUR SMILE WHOLE AGAIN

GET YOUR MISSING TEETH REPLACED WITH

#### DENTAL IMPLANTS

- · CBCT (3-D RADIO-GRAPHS)
- · A State of the art technology

TOOTH COLORED CROWNS AND VENEERS

Investing in SMILE, Investing in HAPPINESS